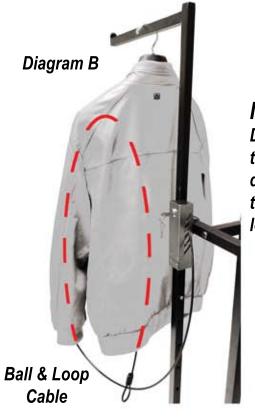

## Installing Garment Cables (sold separately):

Diagram B - Drop the loop end of the cable down the sleeve of the garment. Pull the ball end of cable down inside the garment. Bring the ball end back through loop and into the stoplifter bracket and lock into place. Remove key.