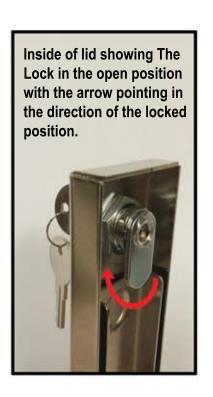

## Installing Garment Cables (sold separately):

Diagram B - Drop the loop end of the cable down the sleeve of the garment. Pull the ball end of cable down inside the garment. Bring the ball end back through loop and into the stoplifter bracket and lock into place. Remove key.