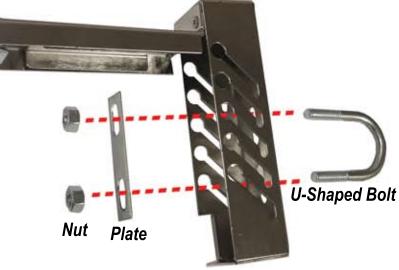

## Installing the Stoplifter Bracket:

Diagram A - Place the U-Shaped Bolt around the rack's tubing at the desired position you wish to install the the Stoplifter. Align holes of U-Shaped Bolt against the back holes of the Stoplifter. Slip the plate over the end of the

U-Shaped bolt and tighten the 2 nuts.

Diagram A (Top Down View)

Stoplifter Bracket