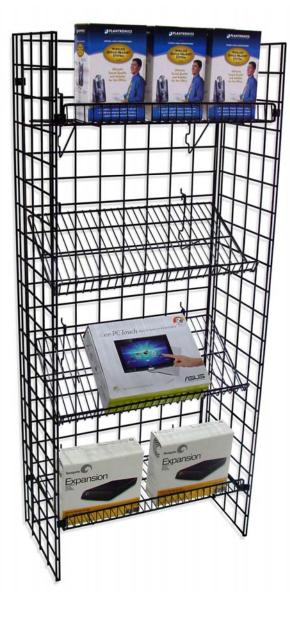

## #8447 GRID PANEL SHELF UNIT

Step 1: Use connectors to connect edge of grid panels together, using three connectors per edge. This may be done with grid panels upright or on floor. Of the two vertical bars that make up grid edge, connect to inside bar.

Step 2: With three panels upright, attach top straight shelf to rear panel at desired location.

Step 3: With top shelf in place, use connectors to attach vertical bar of shelf lip to inside vertical bar of side panel. Repeat on opposite side.

Step 4: Repeat step 2 for slanted shelves, steps 2 and 3 for other straight shelf.