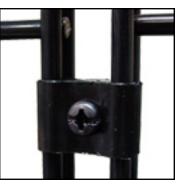

## #8447 GRID PANEL SHELF UNIT

Step 1: Use connectors to connect edge of grid panels together, using three connectors per edge. This may be done with grid panels upright or on floor. Of the two vertical bars that make up grid edge, connect to inside bar.